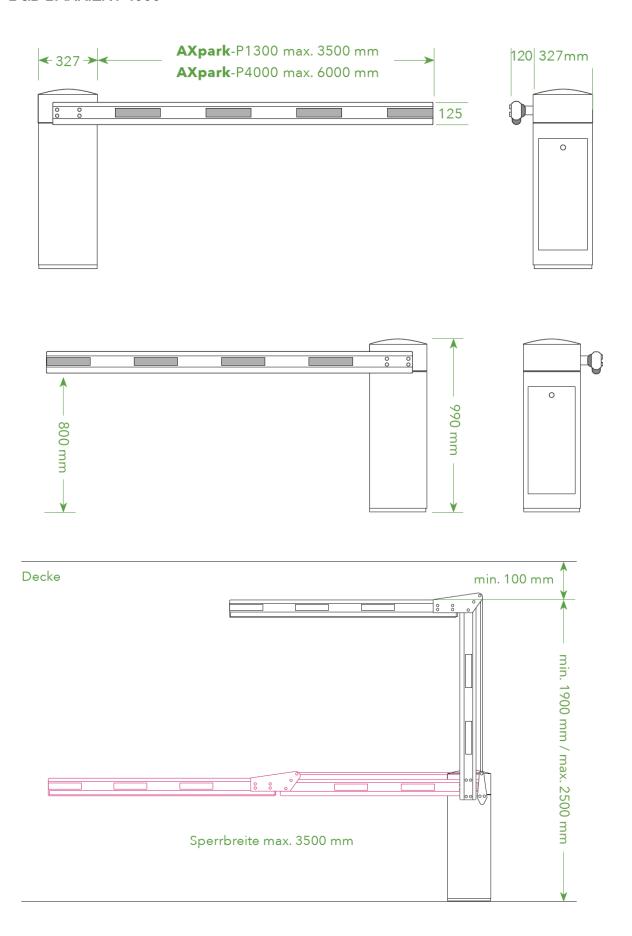

## **BGD BARRIER P4000**



|      | nfo Setup                           | STORE Expert                               |             |
|------|-------------------------------------|--------------------------------------------|-------------|
|      | Parameter Group                     | P1xx - Barrier Settings                    |             |
| P101 | Program mode                        | 5 - Two-loop operation with control device |             |
| P102 | Closing speed                       | 2 - Fast                                   |             |
| P103 | Opening speed                       | 2 - Fast                                   |             |
| P104 | Hold open time [s]                  |                                            |             |
| P105 | Close delay [s]                     |